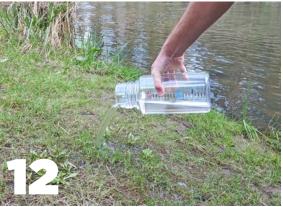

## citizen SCIENTIST

Invert filter at water line

Air dry filter 20 seconds

Turn off vacuum pump

Place filter in zip-top bag

Seal bag shut and label

Discard filtrate water

info@smith-root.com (360) 573-0202 Vancouver, WA USA **www.smith-root.com** 