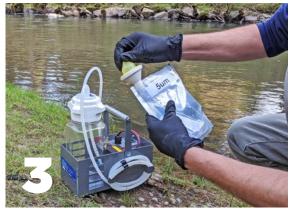

## INSTRUCTIONS

Find a level spot

Open filter packet

Attach snorkel tube

Connect bottle to filter

Turn on vacuum pump

Insert snorkel in water

## citizen SCIENTIST

Invert filter at water line

Air dry filter 20 seconds

Turn off vacuum pump

Place filter in zip-top bag

Seal bag shut and label

Discard filtrate water

info@smith-root.com (360) 573-0202 Vancouver, WA USA **www.smith-root.com** 