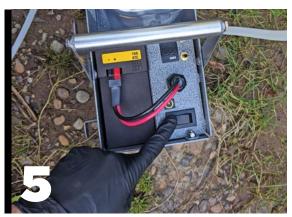

## **ASSEMBLY INSTRUCTIONS**

- 1. Place bottle in caddy
- 2. Connect pump to bottle
- 3. Connect bottle to filter tube
- 4. Connect power cable
- 5. Elevate caddy handle

You are ready to sample!