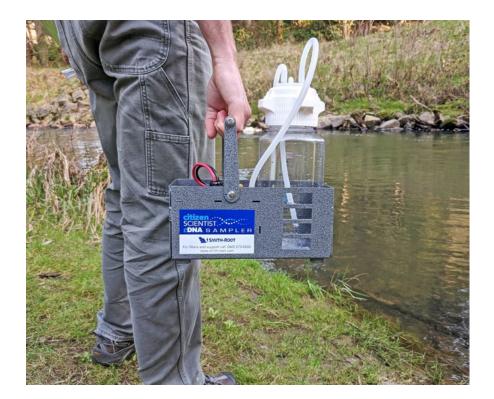

## INSTRUCTIONS

Find a level spot

Open filter packet

Attach snorkel tube

Connect bottle to filter

Turn on vacuum pump

Insert snorkel in water

## citizen SCIENTIST

Invert filter at water line

Air dry filter 20 seconds

Turn off vacuum pump

Place filter in zip-top bag

Seal bag shut and label

Discard filtrate water

info@smith-root.com (360) 573-0202 Vancouver, WA USA **www.smith-root.com** 