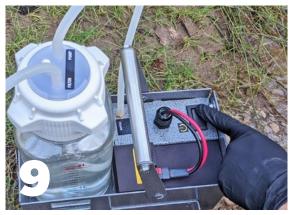

## INSTRUCTIONS

Find a level spot

Open filter packet

Attach snorkel tube

Connect bottle to filter

Turn on vacuum pump

Insert snorkel in water