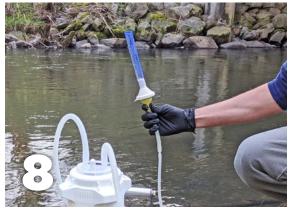

## citizen SCIENTIST

Invert filter at water line

Air dry filter 20 seconds

Turn off vacuum pump

Place filter in zip-top bag

Seal bag shut and label

Discard filtrate water

info@smith-root.com (360) 573-0202 Vancouver, WA USA **www.smith-root.com** 