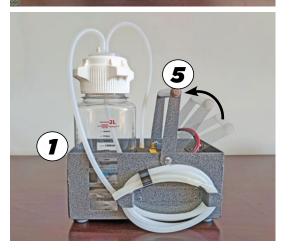

## **ASSEMBLY INSTRUCTIONS**

- 1. Place bottle in caddy
- 2. Connect pump to bottle
- 3. Connect bottle to filter tube
- 4. Connect power cable
- 5. Elevate caddy handle

You are ready to sample!