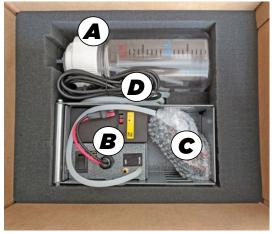

### PACKAGE CONTENTS

- A. Vacuum bottle
- B. Caddy with pump and battery
- C. Battery charger
- D. Battery charger power cable