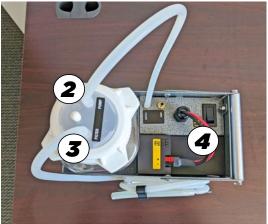

### PACKAGE CONTENTS

- A. Vacuum bottle
- B. Caddy with pump and battery
- C. Battery charger
- D. Battery charger power cable