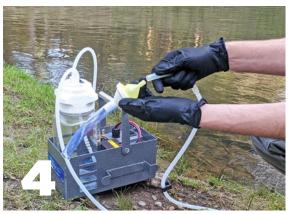

## INSTRUCTIONS

Find a level spot

Open filter packet

Attach snorkel tube

Connect bottle to filter

Turn on vacuum pump

Insert snorkel in water

## citizen SCIENTIST

Invert filter at water line

Air dry filter 20 seconds

Turn off vacuum pump

Place filter in zip-top bag

Seal bag shut and label

Discard filtrate water

info@smith-root.com (360) 573-0202 Vancouver, WA USA **www.smith-root.com** 