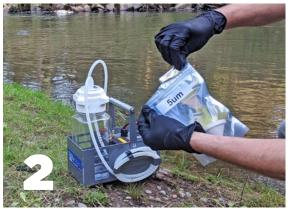

## INSTRUCTIONS

Find a level spot

Open filter packet

Attach snorkel tube

Connect bottle to filter

Turn on vacuum pump

Insert snorkel in water

## citizen SCIENTIST

Invert filter at water line

Air dry filter 20 seconds

Turn off vacuum pump

Place filter in zip-top bag

Seal bag shut and label

Discard filtrate water

info@smith-root.com (360) 573-0202 Vancouver, WA USA **www.smith-root.com** 