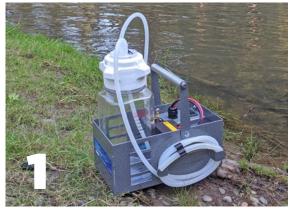

### PACKAGE CONTENTS

- A. Vacuum bottle
- B. Caddy with pump and battery
- C. Battery charger
- D. Battery charger power cable

## **ASSEMBLY INSTRUCTIONS**

- 1. Place bottle in caddy
- 2. Connect pump to bottle
- 3. Connect bottle to filter tube
- 4. Connect power cable
- 5. Elevate caddy handle

You are ready to sample!