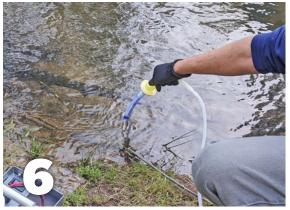

## INSTRUCTIONS

Find a level spot

Open filter packet

Attach snorkel tube

Connect bottle to filter

Turn on vacuum pump

Insert snorkel in water