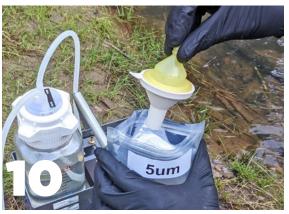

## INSTRUCTIONS

Find a level spot

Open filter packet

Attach snorkel tube

Connect bottle to filter

Turn on vacuum pump

Insert snorkel in water

## citizen SCIENTIST

Invert filter at water line

Air dry filter 20 seconds

Turn off vacuum pump

Place filter in zip-top bag

Seal bag shut and label

Discard filtrate water

info@smith-root.com (360) 573-0202 Vancouver, WA USA **www.smith-root.com** 