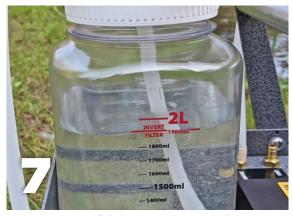

## citizen SCIENTIST

Invert filter at water line

Air dry filter 20 seconds

Turn off vacuum pump

Place filter in zip-top bag

Seal bag shut and label

Discard filtrate water

info@smith-root.com (360) 573-0202 Vancouver, WA USA **www.smith-root.com** 