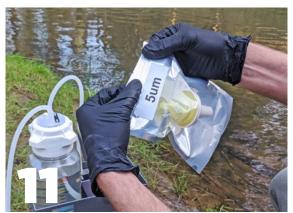

## citizen SCIENTIST

Invert filter at water line

Air dry filter 20 seconds

Turn off vacuum pump

Place filter in zip-top bag

Seal bag shut and label

Discard filtrate water

info@smith-root.com (360) 573-0202 Vancouver, WA USA **www.smith-root.com** 