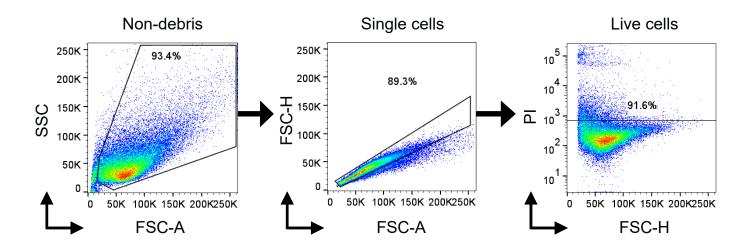

## Establishment of human induced trophoblast stem cells via reprogramming of fibroblasts

In the format provided by the authors and unedited

**Supplementary Fig. 1 | Flow cytometry gating strategy for live cells.** For the gating strategy to select for live cells, first gate for non-debris cells (SSC vs FSC-Area(A)) and select for single cells FSC-Height (H) vs FSC-A as shown in the above figure. Finally, select for propidium iodide (PI)-negative cells which represent the live cell populations. Subsequent flow cytometry analysis on respective markers are examined on the gated live cell populations.